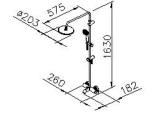

### **DESCRIPTION:**

- 1.Brasss of sand-casting body meets ISO CuZn40Pb standard
- 2. Premium metal construction for durability
- 3. Justime finishes resist corrosion and tarnish
- 4. Finish meets the standard of ASTM-SC2
- 5. The faucet should be used at the water presure from 1 to 4 kg/cm^2
- 6. Elastic shower hose can be extended from 1.5 meter to 2 meter
- 7. Adjustable angle of the hand-shower bracket
- 8. The available distance between two centers of wall water-outlet is 122mm to 178mm
- 9. The swiveling shower arm could be adjusted for the different spray position within available range