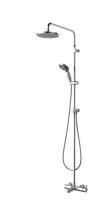

# Bath/Rainshower System 6766-BD-80CP

#### **INTRODUCTION:**

6766 Sweet series inspired the shape of thumb as main idea of handle to indicate children are always the sweetest responsibility of folks. The round shape of Rainshower System display the beauty of noblesse. Rainshower System provides multiple enjoyment of ease and comfort.

### **DESCRIPTION:**

- 1.Brasss of sand-casting body meets ISO CuZn40Pb standard
- 2. Premium metal construction for durability
- 3. Justime finishes resist corrosion and tarnish
- 4. Finish meets the standard of ASTM-SC2
- 5. The faucet should be used at the water presure from 1 to 4 kg/cm^2
- 6. Elastic shower hose can be extended from 1.5 meter to 2 meter
- 7. Adjustable angle of the hand-shower bracket
- 8. The available distance between two centers of wall water-outlet is 122mm to 178mm
- 9. The swiveling shower arm could be adjusted for the different spray position within available range