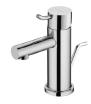

# **Simple**

Basin Faucet 6768-90-81CP

### **INTRODUCTION:**

Inspired the "minimalism" as main idea, the main of Simple series had been designed with simplified round. The faucets represent the taste of aesthetic by removing the extra and complicated lines, the simple and smooth curve of product become an excellent selection of bathroom space.

# **DESCRIPTION:**

- 1. The special bending designed let consumers can easily turn on the handle.
- 2.Handle can be moved up to 25° to adjust water flow from closed position, hot and cold water control by swinging handle 45°.
- 3. Ceramic valve with KOREA ceramic disc.
- 4.Stainless steel braided hose with M10 x 1.0mm (Male thread connect to faucet body) and 1/2"-14NPSM (Female thread connect to water supply system).
- 5.Stainless steel braided hose with SANTOPRENE tube (meets NSF approval), can be stood 15Kg/cm2 water pressure and 120°C heat.
- 6.Brass with Chrome plated meets ASTM-SC2 standard.
- 7. Casting material meets ISO CuZn40Pb Standard.
- 8. Handle material meets JIS 3771 Standard.