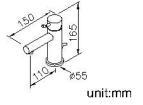

# **Simple**

Basin Faucet 6768-90-81CP

# **DESCRIPTION:**

- 1. The special bending designed let consumers can easily turn on the handle.
- 2.Handle can be moved up to 25° to adjust water flow from closed position, hot and cold water control by swinging handle 45°.
- 3. Ceramic valve with KOREA ceramic disc.
- 4.Stainless steel braided hose with M10 x 1.0mm (Male thread connect to faucet body) and 1/2"-14NPSM (Female thread connect to water supply system).
- 5.Stainless steel braided hose with SANTOPRENE tube (meets NSF approval), can be stood 15Kg/cm2 water pressure and 120°C heat.
- 6.Brass with Chrome plated meets ASTM-SC2 standard.
- 7. Casting material meets ISO CuZn40Pb Standard.
- 8. Handle material meets JIS 3771 Standard.