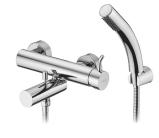

## Bath/Shower Faucet 6768-94-81CP

## **INTRODUCTION:**

Inspired the "minimalism" as main idea, the main of Simple series had been designed with simplified round. The faucets represent the taste of aesthetic by removing the extra and complicated lines, the simple and smooth curve of product become an excellent selection of bathroom space.

## **DESCRIPTION:**

1. The special bending designed let consumers can easily turn on the handle.

2.Handle can be moved up to  $25^{\circ}$  to adjust water flow from closed position, hot and cold water control by swinging handle  $45^{\circ}$ .

3.Ceramic valve with KOREA ceramic disc.

4. The available distance between two centers of wall water-outlet is 122mm to 178mm.

5.Elastic shower hose can be extended from 1.5 meter to 2 meter and stand 15Kg/cm2 water pressure.