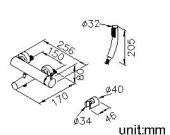

3.Ceramic valve with KOREA ceramic disc.

4. The available distance between two centers of wall water-outlet is 122mm to 178mm.

5.Elastic shower hose can be extended from 1.5 meter to 2 meter and stand 15Kg/cm2 water pressure.

6.With R 1/2 to water supply wall outlet.

7.Brass with Chrome plated meets ASTM-SC2 standard.

8.Casting material meets ISO CuZn40Pb Standard.

9.Handle material meets JIS 3771 Standard.

**Certifictaion:** 