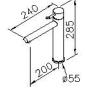

ction of bathroom space.



## **DESCRIPTION:**

- 1. The special bending designed let consumers can easily turn on the handle.
- 2. Swiveling spout has passed up to 50,000 turns test. It can be adjusted by user.
- 3.Handle can be moved up to 25° to adjust water flow from closed position, hot and cold water control by swinging handle 45°.
- 4. Ceramic valve with KOREA ceramic disc.
- 5.Stainless steel braided hose with M10 x 1.0mm (Male thread connect to faucet body) and 1/2"-14NPSM (Female thread connect to water supply system).
- 6.Brass with Chrome plated meets ASTM-SC2 standard.
- 7. Casting material meets ISO CuZn40Pb Standard.
- 8. Handle material meets JIS 3771 Standard.

#### Certifictaion:

# **Fixing Kits:**

1.Mounting Bolt\*2 Brass Washer\*1 Rubber Washer\*1 Nut\*2

## AWARD:



unit:mm