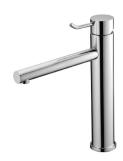

# **Simple**

Kitchen Faucet 6768-96-80CP

## **INTRODUCTION:**

Inspired the "minimalism" as main idea, the main of Simple series had been designed with simplified round. The faucets represent the taste of aesthetic by removing the extra and complicated lines, the simple and smooth curve of product become an excellent selection of bathroom space.

## **DESCRIPTION:**

- 1. The special bending designed let consumers can easily turn on the handle.
- 2. Swiveling spout has passed up to 50,000 turns test. It can be adjusted by user.
- 3.Handle can be moved up to 25° to adjust water flow from closed position, hot and cold water control by swinging handle 45°.
- 4. Ceramic valve with KOREA ceramic disc.
- 5.Stainless steel braided hose with M10 x 1.0mm (Male thread connect to faucet body) and 1/2"-14NPSM (Female thread connect to water supply system).
- 6.Brass with Chrome plated meets ASTM-SC2 standard.
- 7. Casting material meets ISO CuZn40Pb Standard.
- 8. Handle material meets JIS 3771 Standard.