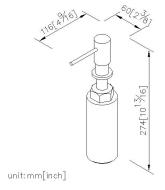

# Countertop Soap Dispenser 6770-26-80S1

#### **DESCRIPTION:**

- 1. Stainless Steel has brush finish for increasing durable requency.
- 2.Capacity is 360ml
- 3. Dispenser can be fixed on the same direction, it fit for public space.
- 4.Stainless steel ball is included in the dispenser, it pass 25,000 pressing test to prove used frequency.