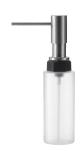

# Countertop Soap Dispenser 6770-26-80S1

#### **DESCRIPTION:**

- 1. Stainless Steel has brush finish for increasing durable requency.
- 2.Capacity is 360ml
- 3. Dispenser can be fixed on the same direction, it fit for public space.
- 4.Stainless steel ball is included in the dispenser, it pass 25,000 pressing test to prove used frequency.