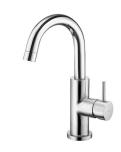

# Basin Faucet 6770-91-80S1

### **INTRODUCTION:**

Inspired by the main design conception of "Less is More" Still One used brief lines and a simple model to integrate the practicality and elegance with the concise design style. It also fits for the general kitchen arrangement- small and saving space. The product is made of lead-free brass or stainless steel, which both meet NSF Standard.

### **DESCRIPTION:**

- 1.Stainless Steel material has character of acid-resisting, heat-resistant and erode-resisting and surface with brushed finish could increase durability.
- 2. Swiveling spout has passed up to 50,000 turns test.
- 3. Ceramic valve with CERAMTEC ceramic disc / (Germany)
- 4.Handle can be moved up to 25° to adjust water flow from closed position, hot and cold water control by swinging handle 45°.
- 5.Stainless steel braided hose with SANTOPRENE tube (meets NSF approval), can be stood 15Kg/cm2 water pressure and 120°C heat.
- 6.Stainless steel braided hose with M10  $\times$  1.0mm (Male thread connect to faucet body) and 1/2"-14NPSM (Female thread connect to water supplier system).
- 7. Aerator with removable flow restrictor (2.2 GPM max.).