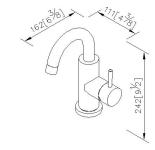

both meet NSF Standard.



### **DESCRIPTION:**

- 1.Stainless Steel material has character of acid-resisting, heat-resistant and erode-resisting and surface with brushed finish could increase durability.
- 2. Swiveling spout has passed up to 50,000 turns test.
- 3. Ceramic valve with CERAMTEC ceramic disc / (Germany)
- 4.Handle can be moved up to 25° to adjust water flow from closed position, hot and cold water control by swinging handle 45°.
- 5.Stainless steel braided hose with SANTOPRENE tube (meets NSF approval), can be stood 15Kg/cm2 water pressure and 120°C heat.
- 6.Stainless steel braided hose with M10  $\times$  1.0mm (Male thread connect to faucet body) and 1/2"-14NPSM (Female thread connect to water supplier system).
- 7. Aerator with removable flow restrictor (2.2 GPM max.).



unit: mm[inch]

#### **Certifictaion:**



# **Fixing Kits:**

Mounting Bolt\*1 Rubber Washer\*1 Nut\*1 Bracket\*1

### **AWARD:**