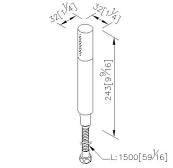

Hand Shower 6770-9S-81S1

#### **INTRODUCTION:**

Inspired by the main design conception of "Less is More" Still One used brief lines and a simple model to integrate the practicality and elegance with the concise design style. It also fits for the general kitchen arrangement- small and saving space. The product is made of lead-free brass or stainless steel, which both meet NSF Standard.



### **DESCRIPTION:**

- 1.Stainless Steel material has character of acid-resisting, heat-resistant and erode-resisting and surface with brushed finish could increase durability. It is convenience for user to clean the environment.
- 2. The head of hand shower can be opened easily by hands without tool.
- 3.Elastic shower hose can be extended from 1.5 meter to 2 meter and stand 15Kg/cm2 water pressure.



unit: mm[inch]

## Certifictaion:

# **Fixing Kits:**

1.N/A

#### AWARD: