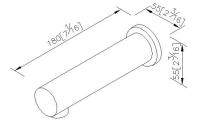

## Still One



Tub Spout 6770-9W-80S1

## **INTRODUCTION:**

Inspired by the main design conception of "Less is More" Still One used brief lines and a simple model to integrate the practicality and elegance with the concise design style. It also fits for the general kitchen arrangement- small and saving space. The product is made of lead-free brass or stainless steel, which both meet NSF Standard.



## **DESCRIPTION:**

- 1.Stainless steel body meets SUS 304 standard.
- 2. Premium metal construction for durability.
- 3. Justime finishes resist corrosion and tarnish.
- 4. The faucet should be used at the water presure from 1 to 6 kg/cm^2.
- 5.G1/2 inlet.
- 6. Easy to install and disassemble for replace the components.



unit:mm[inch]

## Certifictaion:

# **Fixing Kits:**

1.N/A

## AWARD: