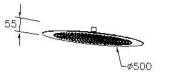

unit:mm

| Cer | titi | icta | ion |
|-----|------|------|-----|
|     |      |      |     |