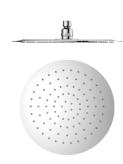

# Showerhead 6770-A5-80PB

#### **DESCRIPTION:**

- 1.Stainless Steel material has character of acid-resisting, heat-resistant and erode-resisting and surface with brushed finish could increase durability. It is convenience for user to clean the environment.
- 2. Porous and intensive outlets brings the enjoyable and comfortable shower time to user.
- 3. The shower head can be adjusted by user required easily.
- 4.With R 1/2 to water supply wall outlet.