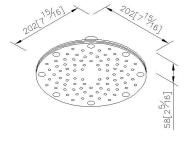

a simple model to integrate the practicality and elegance with the concise design style. It also fits for the general kitchen arrangement- small and saving space. The product is made of lead-free brass or stainless steel, which both meet NSF Standard. A design conception brings the function and esthetics to product. The round shape appear the beauty of simplicity.



## **DESCRIPTION:**

- 1.Stainless Steel material has character of acid-resisting, heat-resistant and erode-resisting and surface with brushed finish could increase durability. It is convenience for user to clean the environment.
- 2. Porous and intensive outlets brings the enjoyable and comfortable shower time to user.
- 3. The shower head can be adjusted by user required easily.
- 4.With R 1/2 to water supply wall outlet.



unit:mm[inch]

Certifictaion:

Fixing Kits: 1.N/A

AWARD: