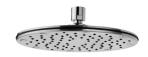

## Showerhead 6770-AC-80S1

## **INTRODUCTION:**

Inspired by the main design conception of "Less is More" Still One used brief lines and a simple model to integrate the practicality and elegance with the concise design style. It also fits for the general kitchen arrangement- small and saving space. The product is made of lead-free brass or stainless steel, which both meet NSF Standard. A design conception brings the function and esthetics to product. The round shape appear the beauty of simplicity.

## **DESCRIPTION:**

- 1.Stainless Steel material has character of acid-resisting, heat-resistant and erode-resisting and surface with brushed finish could increase durability. It is convenience for user to clean the environment.
- 2. Porous and intensive outlets brings the enjoyable and comfortable shower time to user.
- 3. The shower head can be adjusted by user required easily.
- 4.With R 1/2 to water supply wall outlet.