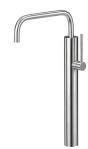

## Water Drinking Faucet 6770-G0-80S1

## **INTRODUCTION:**

Still One shaped simply but equipped with perfect function. Inspired by the main design conception of "Less is More" Still One used brief lines and a simple model to integrate the practicality and elegance with the concise design style. It also fits for the general kitchen arrangement- small and saving space.

## **DESCRIPTION:**

1.Using the #304, #303 stainless steel as the material of the drinking faucet which possesses the characteristics of acid-resisting, heat-resistant and erode-resisting. The surface is without the chemical painting, which protects the users from the contact of the hazardous composition.