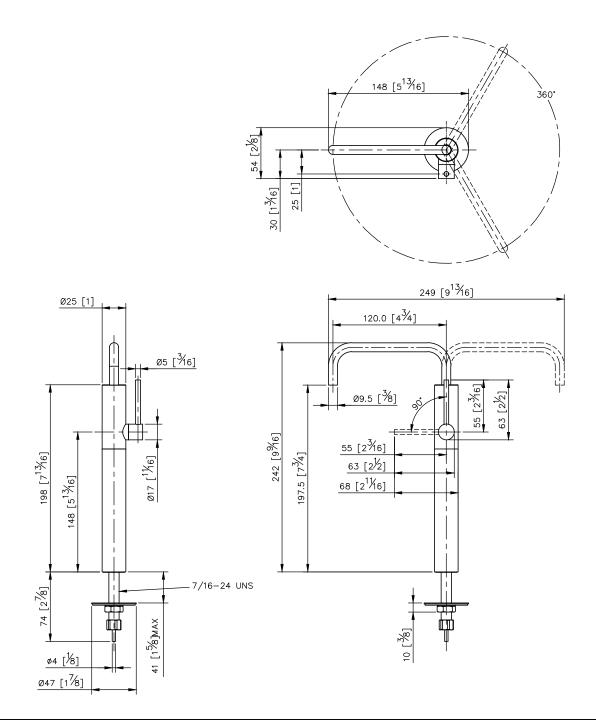

-G0-80S1

1.Using the #304, #303 stainless steel as the material of the drinking faucet which possesses the characteristics of acid-resisting, heat-resistant and erode-resisting. The surface is without the chemical painting, which protects the users from the contact of the hazardous composition.

2. The cartridge structure is different from the traditional brass cartridge, rubber cartridge and ceramic cartridge. It's designed with the stainless steel central structure and the lifespan of handle operation could meet 200,000 cycles test.

3. The crucial parts are all made with the stainless steel which is durable and nontoxic to ensure the safety of drinking.

4.Water flow rate: over 4920 c.c./per minute(under 50PSI).

5. Fitting for all kinds of R/O reverse osmosis water drinking faucets.