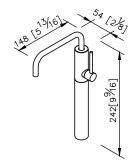

unit:mm[inch]

## Water Drinking Faucet 6770-G0-80S1

1.Using the #304, #303 stainless steel as the material of the drinking faucet which possesses the characteristics of acid-resisting, heat-resistant and erode-resisting. The surface is without the chemical painting, which protects the users from the contact of the hazardous composition.

2. The cartridge structure is different from the traditional brass cartridge, rubber cartridge and ceramic cartridge. It's designed with the stainless steel central structure and the lifespan of handle operation could meet 200,000 cycles test.

3. The crucial parts are all made with the stainless steel which is durable and nontoxic to ensure the safety of drinking.

4.Water flow rate: over 4920 c.c./per minute(under 50PSI).

5. Fitting for all kinds of