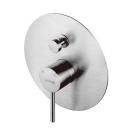

## Concealed Mixer Valve W/Diverter 6770-XW-80S1

## **INTRODUCTION:**

The simply shaped and perfect function. Inspired by the main design conception of "Less is More" Still One used brief lines and a simple model to integrate the practicality and elegance with the concise design style. It also fits for the general kitchen arrangement- small and saving space.

## **DESCRIPTION:**

- 1. The specail design check valve can prevent cross-flow to reassure the users.
- 2.The user can place the C rings into the switch, and then the switch function will be controlled by manual. Under this special equipment, the user can use the switch even the water pressure is under the 1kg/fcm2.
- 3. The faucet should be used at the water presure from 1 to 4 kg/cm^2.
- 4. The body should be buried in the wall beforehand for 1" adjusting.
- 5.Handle can be moved up to 25° to adjust water flow from closed position, hot and cold water controlled by swinging handle for 45° both right and left sides.
- 6. Thread of water supply wall outlet fits for G 1/2, R 1/2, 1/2 PT, 1/2 NPSM and 1/2 NPT.