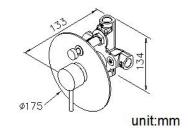

## **DESCRIPTION:**

- 1. The specail design check valve can prevent cross-flow to reassure the users.
- 2.The user can place the C rings into the switch, and then the switch function will be controlled by manual. Under this special equipment, the user can use the switch even the water pressure is under the 1kg/fcm2.
- 3. The faucet should be used at the water presure from 1 to 4 kg/cm^2.
- 4. The body should be buried in the wall beforehand for 1" adjusting.
- 5.Handle can be moved up to 25° to adjust water flow from closed position, hot and cold water controlled by swinging handle for 45° both right and left sides.
- 6. Thread of water supply wall outlet fits for G 1/2, R 1/2, 1/2 PT, 1/2 NPSM and 1/2 NPT.