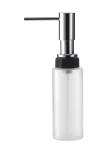

# Countertop Soap Dispenser 6771-27-80CP

#### **DESCRIPTION:**

- 1.Brass with chrome plated(JIS3604)
- 2.Meet the SC2 standarsd of ASTM.
- 3.Capacity: 730ml
- 4.1.5cc for each dispense.
- 5. There is the theft proof function for pump head.

| Ce | ert | it | IC' | tai | on | 1: |
|----|-----|----|-----|-----|----|----|
|    |     |    |     |     |    |    |