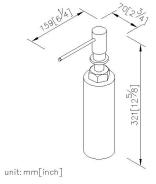

# Countertop Soap Dispenser 6771-27-80CP

#### **DESCRIPTION:**

- 1.Brass with chrome plated(JIS3604)
- 2.Meet the SC2 standarsd of ASTM.
- 3.Capacity: 730ml
- 4.1.5cc for each dispense.
- 5. There is the theft proof function for pump head.

| Ce | ert | it | IC' | tai | on | 1: |
|----|-----|----|-----|-----|----|----|
|    |     |    |     |     |    |    |