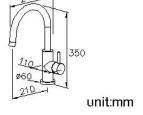

# **DESCRIPTION:**

- 1. Swiveling spout has passed up to 50,000 turns test. It can be adjusted by user.
- 2.Ceramic valve with CERAMTEC ceramic disc / (Germany)
- 3.Handle can be moved up to 25° to adjust water flow from closed position, hot and cold water control by swinging handle 45°.
- 4.Stainless steel braided hose with SANTOPRENE tube (meets NSF approval), can be stood 15Kg/cm2 water pressure and 120°C heat.
- 5.Stainless steel braided hose with M10  $\times$  1.0mm (Male thread connect to faucet body) and 1/2"-14NPSM (Female thread connect to water supplier system).
- 6.Aerator with removable flow restrictor (2.2 GPM max.), end-user can take off it for larger water flow if necessary.
- 7. Material is Brass with Chrome plated and meets ASTM-SC2 standard.