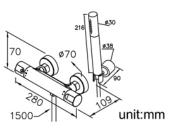

## Thermostatic Shower Mixer 6771-T3-81CP

- 1.With G 1/2 to water supply wall outlet
- 2.Safety stop at 40°C
- 3. The available distance between two centers of wall water-outlet is 116mm to 174mm.
- 4.Temperature pre-adjustable by the mixer valve.
- 5. Horizontal swiveling and vertical moving holder of hand shower
- 6.1.5 meter elastic shower hose can be extended.
- 7. Shower hose with TPE flexible tube, can stand 10Kg/cm2 water pressure and 70°C heat.
- 8. Inlet of both sides with check valves for avoiding backflow of cold and hot water.
- 9.Chrome plated finish meets the standard of ASTM-SC2.
- 10. The shunt valve is made of Korean procelain.