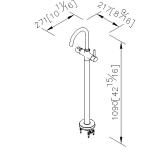

80CP

#### **INTRODUCTION:**

Inspired by the main design conception of "Less is More" Still One used brief lines and a simple model to integrate the practicality and elegance with the concise design style. It also fits for the general kitchen arrangement- small and saving space. The product is made of lead-free brass or stainless steel, which both meet NSF Standard.



### **DESCRIPTION:**

- 1.Brass of casting body meets ISO CuZn40Pb standard.
- 2. Finish meets the standard of ASTM-SC2.
- 3. Ceramic valve with CERAMTEC ceramic disc/(Germany).
- 4. Can easily switch the water supply to faucet or hand shower.
- 5. Swiveling spout passes up to 50,000 turns test.
- 6. The mixing valve could be installed in the cemented and wood wall.
- 7. Coordinates with other products in 6771 collection.



unit:mm[inch]

# Certifictaion:

## **Fixing Kits:**

1.SUS 304 Stainless Steel Screws\*4 Key Tool\*1

## **AWARD:**