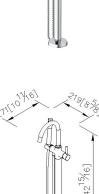

## **Certifictaion:**

**Fixing Kits:** 

Key Tool\*1

1.SUS 304 Stainless Steel Screws\*4

AWARD:

unit:mm[inch]