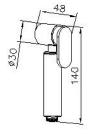

unit:mm

### **DESCRIPTION:**

1.Material of sprayer is Stainless Steel, has passed over 100,000 times lifespan test. The plastic cover on sprayer could be took apart by 4.0mm Hex Wrench for easily cleaning. 2.With precise manufacture, the sprayer can stand the presure from 1kg to 5kg. 3.Material is Brass with Chrome plated and meets ASTM-SC2 standard.