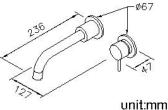

# Wall-Mounted Basin Mixer 6771-X2-80CP

#### **DESCRIPTION:**

- 1. The mixing valve could be installed in the cemented and wood wall.
- 2. Ceramic valve with CERAMTEC ceramic disc / (Germany)
- 3. Handle can be moved up to 25° to adjust water flow from closed position, hot and cold water control by swinging handle 45°.
- 4.Aerator with removable flow restrictor (2.2 GPM max.), end-user can take off it for larger water flow if necessary.
- 5. Spout material meets JIS C2700 Standard.
- 6.Material is Brass with Chrome plated and meets ASTM-SC2 standard.
- 7. Hot Forged brass body and handles, JIS 3771 Standard material.