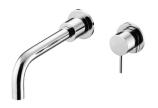

# Wall-Mounted Basin Mixer 6771-X2-80CP

#### **INTRODUCTION:**

Inspired by the main design conception of "Less is More," Still One used brief lines and a simple model to integrate the practicality and elegance with the concise design style. It also fits for the general arrangement- small and saving space.

#### **DESCRIPTION:**

- 1. The mixing valve could be installed in the cemented and wood wall.
- 2. Ceramic valve with CERAMTEC ceramic disc / (Germany)
- 3. Handle can be moved up to 25° to adjust water flow from closed position, hot and cold water control by swinging handle 45°.
- 4.Aerator with removable flow restrictor (2.2 GPM max.), end-user can take off it for larger water flow if necessary.
- 5. Spout material meets JIS C2700 Standard.
- 6.Material is Brass with Chrome plated and meets ASTM-SC2 standard.
- 7. Hot Forged brass body and handles, JIS 3771 Standard material.