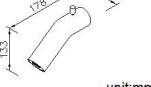

# Tub Spout W/Diverter 6777-9V-80MA

### **INTRODUCTION:**

Seed is the fountainhead of all creation, but not all seeds will be lucky to sprout and grow, so each budding seed is the symbol of hope and happiness.

"Lucky Seven" not only decorates living space, but brings good luck and creates hope for collecting happiness. The spout of "Lucky Seven" Faucet looks like growing stalk and the lucky numeral-7; the flowing water, looks like passing petals, reminds us to treasure precious water resource.



### **DESCRIPTION:**

- 1. The mixing valve could be installed in the cemented and wood wall.
- 2.Brass of forging body meets JIS 3771 standard.
- 3. Easy-pull diverter for changing water stream flow.
- 4. Coordinates with other products in LUCKY 7 Collection.



unit:mm

## Certifictaion:

### **Fixing Kits:**

1.EVA Washer\*1 Hex Key3.0mm\*1 Adapter\*1

Material of Wall Mount Bracket: Stainless Steel (SUS 304)\*1

### AWARD: