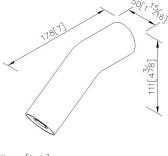

## **DESCRIPTION:**

- 1.Brass of forging body meets JIS 3771 standard.
- 2. Justime finishes resist corrosion and tarnish.
- 3. Coordinates with other products in Lucky 7 Collection.

unit:mm[inch]