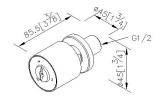

unit: mm[inch]

### **DESCRIPTION:**

- 1. The diverter has been passed 50,000 times lifespan test.
- 2. Easy to install and disassemble for replace the components.
- 3.Lifespan of holder fastener up to 10,000 swivels test
- 4. The faucet should be used at the water presure from 1 to 4 kg/cm^2.
- 5. Swiveling filler with diverter valve to change the flow from hand shower to bath filler.
- 6.Rotate to remove the shower spray head for clearing if necessary.
- 7.Material of body meets JIS 3771 standard.
- 8.Brass with chrome-plated; SC2 standard of ASTM for 3 years guarantee; pass 96 hours Salt Spray Test.
- 9.With G 1/2 to water supply wall outlet