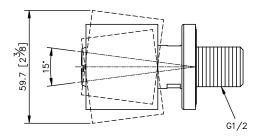

## Shower Jet 6777-BJ-80MA



unit: mm[inch]

- 1. The diverter has been passed 50,000 times lifespan test.
- 2. Easy to install and disassemble for replace the components.
- 3.Lifespan of holder fastener up to 10,000 swivels test
- 4. The faucet should be used at the water presure from 1 to 4 kg/cm^2.
- 5. Swiveling filler with diverter valve to change the flow from hand shower to bath filler.
- 6.Rotate to remove the shower spray head for clearing if necessary.
- 7. Material of body meets JIS 3771 standard.
- 8.Brass with chrome-plated; SC2 standard of ASTM for 3 years guarantee; pass 96 hours Salt Spray Test.
- 9.With G 1/2 to water supply wall outlet