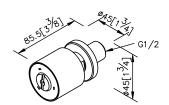

## Shower Jet 6777-BJ-80MA



unit: mm[inch]

- 1. The diverter has been passed 50,000 times lifespan test.
- 2. Easy to install and disassemble for replace the components.
- 3.Lifespan of holder fastener up to 10,000 swivels test
- 4. The faucet should be used at the water presure from 1 to 4 kg/cm^2.
- 5. Swiveling filler with diverter valve to change the flow from hand shower to bath filler.
- 6.Rotate to remove the shower spray head for clearing if necessary.
- 7. Material of body meets JIS 3771 standard.
- 8.Brass with chrome-plated; SC2 standard of ASTM for 3 years guarantee; pass 96 hours Salt Spray Test.
- 9.With G 1/2 to water supply wall outlet