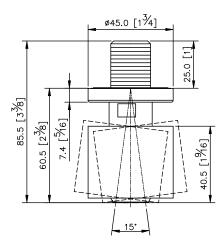

## Shower Jet 6777-BJ-80MA



unit: mm[inch]

- 1. The diverter has been passed 50,000 times lifespan test.
- 2. Easy to install and disassemble for replace the components.
- 3.Lifespan of holder fastener up to 10,000 swivels test
- 4. The faucet should be used at the water presure from 1 to 4 kg/cm^2.
- 5. Swiveling filler with diverter valve to change the flow from hand shower to bath filler.
- 6.Rotate to remove the shower spray head for clearing if necessary.
- 7. Material of body meets JIS 3771 standard.
- 8.Brass with chrome-plated; SC2 standard of ASTM for 3 years guarantee; pass 96 hours Salt Spray Test.
- 9.With G 1/2 to water supply wall outlet