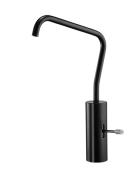

# Water Drinking Faucet (Hot & Cold) 6777-G2-80MA

# **INTRODUCTION:**

The spout of "Lucky Seven" Drinking Water Faucet looks like growing stalk and curved shape is like the lucky numeral-7; designer wish users having good experience of happiness, nature, health, and safe with special shape design.

### **DESCRIPTION:**

- 1. The drinking faucet has been made of lead-free brass for ensuring the safety of drinking water.
- 2.Water flow rate: over 4920 c.c./per minute(under 50PSI)
- 3. Fitting for all kind of R/O reverse osmosis water drinking systems.
- 4.Users need to unlock and continuously push down the valve for running the hot water; as users stop pushing, the valve would be shut-off and lock again for avoiding the accident as hot water continuously running.