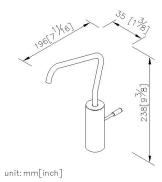

# Water Drinking Faucet (Hot & Cold) 6777-G2-80MA

# **INTRODUCTION:**

The spout of "Lucky Seven" Drinking Water Faucet looks like growing stalk and curved shape is like the lucky numeral-7; designer wish users having good experience of happiness, nature, health, and safe with special shape design.

### **DESCRIPTION:**

- 1. The drinking faucet has been made of lead-free brass for ensuring the safety of drinking water.
- 2.Water flow rate: over 4920 c.c./per minute(under 50PSI)
- 3. Fitting for all kind of R/O reverse osmosis water drinking systems.
- 4.Users need to unlock and continuously push down the valve for running the hot water; as users stop pushing, the valve would be shut-off and lock again for avoiding the accident as hot water continuously running.