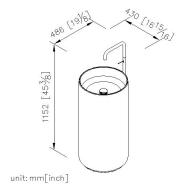

#### INTRODUCTION:

The seed is the fountainhead of all the creation, but not all of seeds will be lucky to sprout and then grow up, so each budding seed is the symbol of hope and happiness. The spout of "Lucky Seven" Series Faucet looks like the growing stalk and the curved shape is like the lucky numeral-7; flowing water looks like the passing petals, both of them remind us to treasure the precious water resource. "Lucky Seven" series faucet could not only decorate the living space, but also bring good luck and create hopes for people to collect happiness. This Basin faucet set is designed for public space and outdoor area. Used artificial stone basin that is esay to clean with the materials you already have in your home; Comfortable use with pre-adjusted water temperature.

#### **DESCRIPTION:**

- 1. Premium metal body construction for reliability and durability.
- 2.JUSTIME finishes resist corrosion and tarnishing.
- 3. Artificial stone basin can clean easily with materials you have in your home.
- 4.Spout can be rotated for 360 degrees and adjusted slightly for different needs. Swiveling spout has passed up to 50,000 turns test).
- 5. With the special internal structure and cylindrical outlook, it can reduce the filth and complex lines.
- 6. Concealed aerator flow restrictor (2.2 GPM max.).