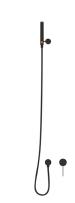

# Concealed Shower Mixer 6777-X3-81MA

Succinct pillared shape design simplified lines of spout and handle for not only presenting complete figure to be brief and elegant, but also decreasing time and cost of production. Handle has been designed to operate easily in wet or slippery conditions.