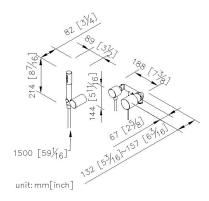

## **DESCRIPTION:**

- 1. Material of forging body and handle meets JIS 3771 standard.
- 2. The mixing valve could be installed in the cemented and wood wall.
- 3.The burying depth of embedded body is between 2"(6cm)Min~3"(7.6cm)Max from the finished wall.
- 4. The faucet can stand the presure from 0.5 to 5 kg/cm^2.
- 5. Easy to install and disassemble for replace the components.
- 6.1.5 meter elastic shower hose can be extended.
- 7.Stainless steel braided hose with SANTOPRENE tube (meets NSF approval), can be stood 10 Kg/cm2 water pressure and 120°C heat.
- 8. Shower hose with TPE flexible tube, can stand 10 kg/cm2 water pressure and 70°C heat.
- 9.Lifespan of holder fastener up to 10,000 swivels test.