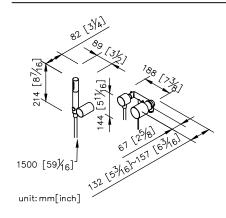

## Concealed Shower Mixer 6777-X3-81MA

- 1.Material of forging body and handle meets JIS 3771 standard.
- 2. The mixing valve could be installed in the cemented and wood wall.
- 3. The burying depth of embedded body is between 2"(6cm)Min~3"(7.6cm)Max from the finished wall.
- 4. The faucet can stand the presure from 0.5 to 5 kg/cm^2.
- 5. Easy to install and disassemble for replace the components.
- 6.1.5 meter elastic shower hose can be extended.
- 7.Stainless steel braided hose with SANTOPRENE tube (meets NSF approval), can be stood
- 10 Kg/cm2 water pressure and 120°C heat.
- 8. Shower hose with TPE flexible tube, can stand 10 Kg/cm2 water pressure and 70 °C heat.
- 9.Lifespan of holder fastener up to 10,000 swivels test.