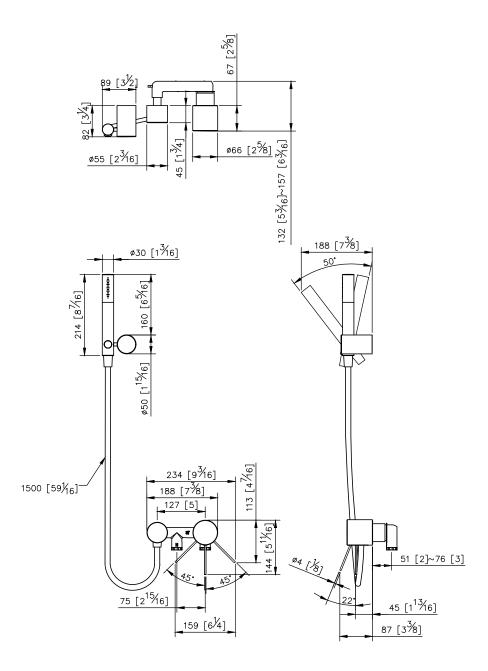

## Concealed Shower Mixer 6777-X3-81MA

- 1.Material of forging body and handle meets JIS 3771 standard.
- 2. The mixing valve could be installed in the cemented and wood wall.
- 3. The burying depth of embedded body is between 2"(6cm)Min~3"(7.6cm)Max from the finished wall.
- 4. The faucet can stand the presure from 0.5 to 5 kg/cm^2.
- 5. Easy to install and disassemble for replace the components.
- 6.1.5 meter elastic shower hose can be extended.
- 7.Stainless steel braided hose with SANTOPRENE tube (meets NSF approval), can be stood
- 10 Kg/cm2 water pressure and 120°C heat.
- 8. Shower hose with TPE flexible tube, can stand 10 Kg/cm2 water pressure and 70 °C heat.
- 9.Lifespan of holder fastener up to 10,000 swivels test.