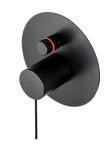

# Concealed Mixer Valve W/Diverter & Check

#### INTRODUCTION:

Seed is the fountainhead of creation, but not all seeds could sprout and grow up, so each budding seed is the symbol of hope and happiness. Moreover, spout of "Lucky 7" is like growing stalk to present various styles as creative ideas of designers.

Succinct pillared shape design simplified lines of spout and handle for not only presenting complete figure to be brief and elegant, but also decreasing time and cost of production. Stick Handle has been designed to operate easily in wet or slippery conditions.