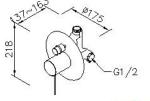

# Concealed Mixer Valve W/Diverter & Check

#### INTRODUCTION:

Seed is the fountainhead of creation, but not all seeds could sprout and grow up, so each budding seed is the symbol of hope and happiness. Moreover, spout of "Lucky 7" is like growing stalk to present various styles as creative ideas of designers.

Succinct pillared shape design simplified lines of spout and handle for not only presenting complete figure to be brief and elegant, but also decreasing time and cost of production. Stick Handle has been designed to operate easily in wet or slippery conditions.





unit:mm

# **DESCRIPTION:**

# Certifictaion:

## **Fixing Kits:**

1.Diverter Knob Fixing Kits:(Orang O-Ring\*1,Set Screw\*1,Hex. Key 1.5mm\*1)

### AWARD: