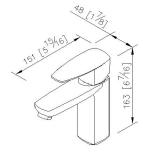

elements, the design team also varied the faucets to be special and bring the positive benefit for bathroom.

"Pan-," a combining form meaning "all." We are eager to hope all users would have chances to experience our high-quality products, and it could start from this Pan 2 Series which has perfect harmony with various basins and bathroom designs.



## **DESCRIPTION:**

- 1.Brass with Chrome plated, meet ASTM-SC2 standard, 5 years guarantee.
- 2. Premium Brass with Chrome finished, easy for clean and maintain.
- 3. Handle material meets JIS 3771 Standard.
- 4.Stainless steel braided hose with SANTOPRENE tube (meets NSF approval), can be stood
- 10 Kg/cm2 water pressure and 120°C heat.
- 5. Aerator flow restrictor (2.2 GPM max).
- 6. Coordinates with other products in Pan 2 Collection.



unit: mm[inch]

#### Certifictaion:



### **Fixing Kits:**

1.Mounting Bolt\*1 Rubber Washer\*1 Nut\*1 Bracket\*1

## AWARD: