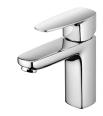

# Basin Faucet 6779-90-80CP

#### INTRODUCTION:

Design Team created the Pan 2 Faucets with concise style, and integrated rectangular and circular lines into the shape design to fit for different basins easily and provide users various choices. Though it has just used the most basic geometric elements, the design team also varied the faucets to be special and bring the positive benefit for bathroom.

## **DESCRIPTION:**

- 1.Brass with Chrome plated, meet ASTM-SC2 standard, 5 years guarantee.
- 2. Premium Brass with Chrome finished, easy for clean and maintain.
- 3. Handle material meets JIS 3771 Standard.
- 4.Stainless steel braided hose with SANTOPRENE tube (meets NSF approval), can be stood
- 10 Kg/cm2 water pressure and 120°C heat.
- 5. Aerator flow restrictor (2.2 GPM max).
- 6. Coordinates with other products in Pan 2 Collection.