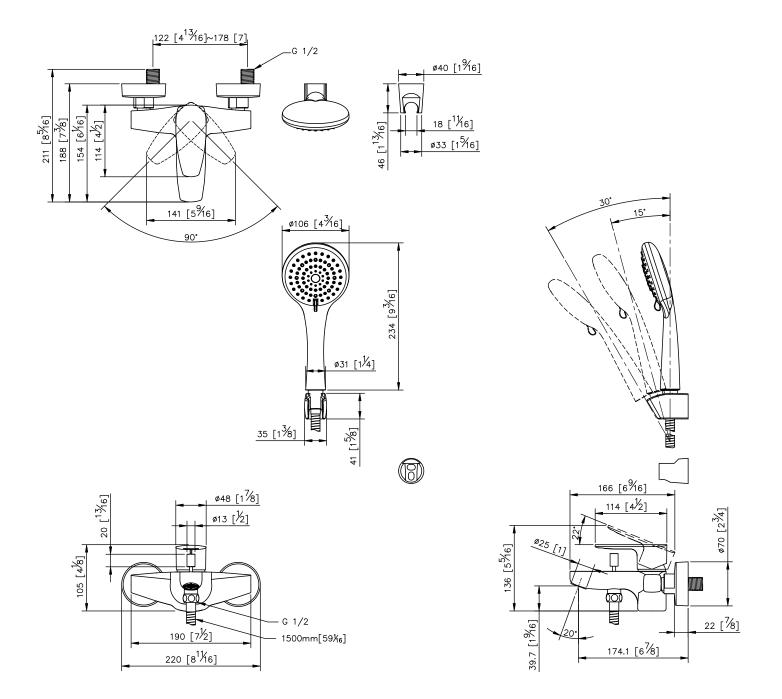

## Bath/Shower Faucet 6779-94-82CP

- 1.Ceramic valve with KOREA ceramic disc.
- 2.Handle can be moved up to 25° to adjust water flow from closed position, hot and cold water controlled by swinging handle for 45° both right and left sides.
- 3. The available distance between two centers of wall water-outlet is 122mm to 178mm.
- 4.Thread of water supply wall outlet fits for G 1/2, R 1/2, 1/2 PT, 1/2 NPSM and 1/2 NPT.
- 5. Sand-casting material meets ISO CuZn40Pb Standard.
- 6. Handle material meets JIS 3771 Standard.
- 7.Brass with Chrome plated meets ASTM-SC2 standard; 5 years guarantee.

unit: mm[inch]