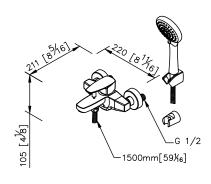

## Bath/Shower Faucet 6779-94-82CP

- 1.Ceramic valve with KOREA ceramic disc.
- 2.Handle can be moved up to 25° to adjust water flow from closed position, hot and cold water controlled by swinging handle for 45° both right and left sides.
- 3. The available distance between two centers of wall water-outlet is 122mm to 178mm.
- 4.Thread of water supply wall outlet fits for G 1/2, R 1/2, 1/2 PT, 1/2 NPSM and 1/2 NPT.
- 5. Sand-casting material meets ISO CuZn40Pb Standard.
- 6. Handle material meets JIS 3771 Standard.
- 7.Brass with Chrome plated meets ASTM-SC2 standard; 5 years guarantee.

unit: mm[inch]