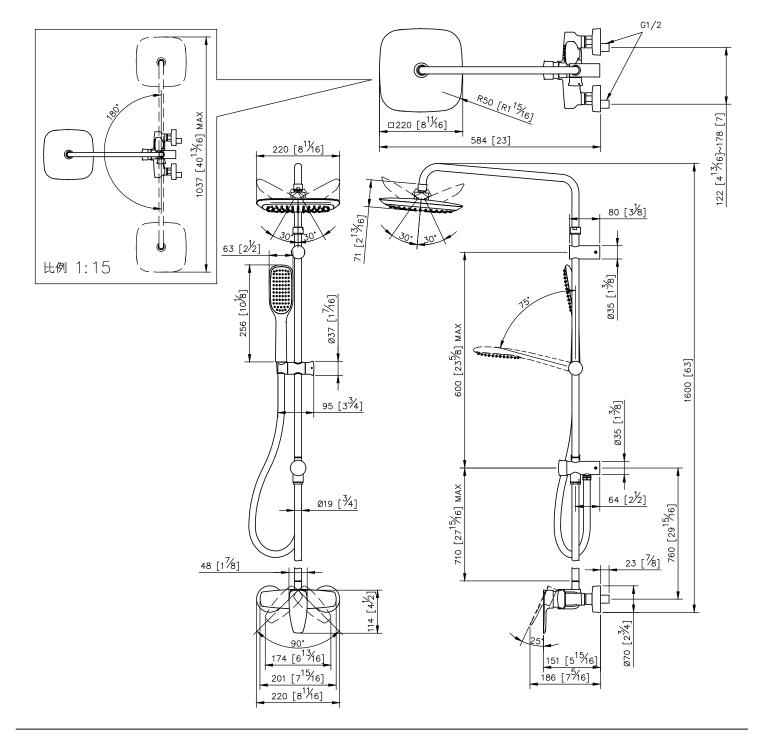

## Rainshower System 6779-BF-80CP

- 1.Brass with Chrome plated meets ASTM-SC2 standard; 5 years guarantee.
- 2. Adjust the water supply to hand shower or rain shower by pressing deverter.
- 3. The faucet should be used at the water presure from 1 to 4 kg/cm^2.
- 4.Ceramic valve with CERAMTEC ceramic disc / (Germany).
- 5. Elastic shower hose can be extended from 1.5 meter to 2 meter.
- 6. Adjustable angle of the hand-shower bracket.
- 7. Massage spray.
- 8. Saturating & massage spray.
- 9. The available distance between two centers of wall water-outlet is 122mm to 178mm.
- 10.With G 1/2 to water supply wall outlet.