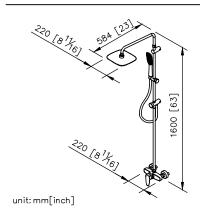

## Rainshower System 6779-BF-80CP

- 1.Brass with Chrome plated meets ASTM-SC2 standard; 5 years guarantee.
- 2. Adjust the water supply to hand shower or rain shower by pressing deverter.
- 3. The faucet should be used at the water presure from 1 to 4 kg/cm^2.
- 4.Ceramic valve with CERAMTEC ceramic disc / (Germany).
- 5. Elastic shower hose can be extended from 1.5 meter to 2 meter.
- 6. Adjustable angle of the hand-shower bracket.
- 7. Massage spray.
- 8. Saturating & massage spray.
- 9. The available distance between two centers of wall water-outlet is 122mm to 178mm.
- 10.With G 1/2 to water supply wall outlet.