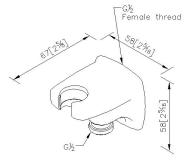

ent basins easily and provide users various choices. Though it has just used the most basic geometric elements, the design team also varied the faucets to be special and bring the positive benefit for bathroom.

"Pan-," a combining form meaning "all." We are eager to hope all users would have chances to experience our high-quality products, and it could start from this Pan Series which has perfect harmony with various basins and bathroom designs.



#### **DESCRIPTION:**

- 1. Brass products are chrome-plated, conforming to ASTM-SC2 standards, beautiful and durable.
- 2. Anti-corrosive surface treatment, easy to clean and maintain.
- 3. It can be used as a shower rack while receiving water from the shower.
- 4. Can be matched with Pan 2 series products to perfectly create bathroom space.



unit: mm[inch]

## Certifictaion:

## **Fixing Kits:**

1.N/A

## AWARD: