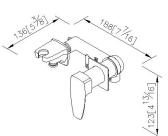

## **Concealed Shower Mixer** 6779-X3-80CP

## **DESCRIPTION:**

Certifictaion:

Fixing Kits: 1.Hex Key2.5mm\*1 Set Screw\*1

AWARD:

1. Brass products are chrome-plated, conforming to ASTM-SC2 standards, beautiful and durable.

- 2. Anti-corrosive surface treatment, easy to clean and maintain.
- 3. It can be used as a shower rack while receiving water from the shower.
- 4. Can be matched with Pan-II series products to perfectly create bathroom space.

unit:mm[inch]