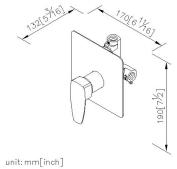

## **DESCRIPTION:**

- 1.The electrodeposited coatings have meet SC2 standard of ASTM. Products would have superior antioxidant abilities, long-term durability, and bright surfaces.
- 3. With replaceable check valve both behind hot and cold water 1/2" inlet. The valve can prevent counterflow, and make a high-level safety.
- 4. Handle can be moved up to 25° to adjust water flow rate from closed position, hot and cold water controlled by swinging handle for 45° both right and left sides.
- 5.The burying depth of embedded body is between 2"(6cm)Min~3"(7.6cm)Max from the finished wall.