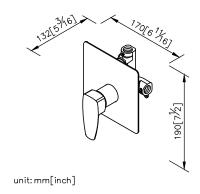

## Concealed Mixer Valve W/Check Valve 6779-XP-80CP

- 1.The electrodeposited coatings have meet SC2 standard of ASTM. Products would have superior antioxidant abilities, long-term durability, and bright surfaces.
- 2 G1/2 inlet
- 3. With replaceable check valve both behind hot and cold water 1/2" inlet. The valve can prevent counterflow, and make a high-level safety.
- 4.Handle can be moved up to 25° to adjust water flow rate from closed position, hot and cold water controlled by swinging handle for 45° both right and left sides.
- 5. The burying depth of embedded body is between 2"(6cm)Min~3"(7.6cm)Max from the finished wall.