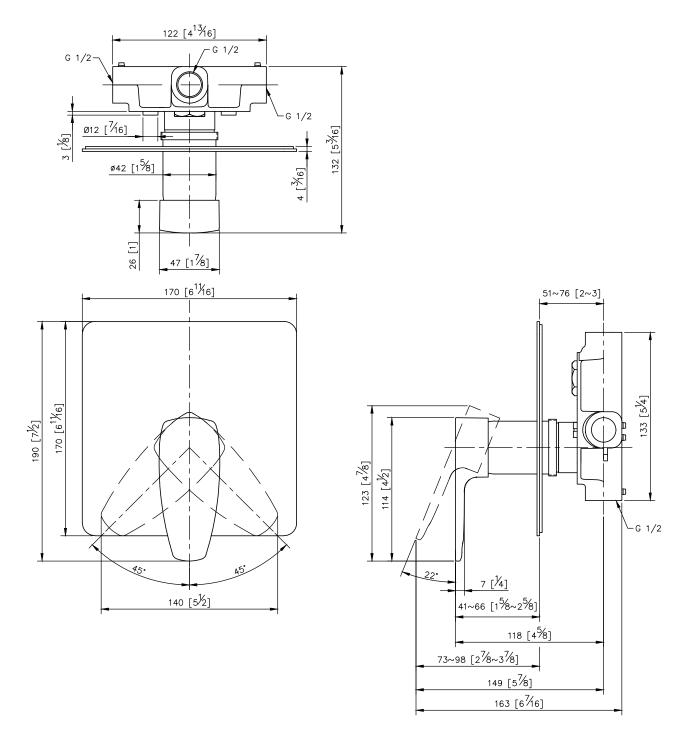

## Concealed Mixer Valve W/Check Valve 6779-XP-80CP

- 1.The electrodeposited coatings have meet SC2 standard of ASTM. Products would have superior antioxidant abilities, long-term durability, and bright surfaces.
- 2 G1/2 inlet
- 3. With replaceable check valve both behind hot and cold water 1/2" inlet. The valve can prevent counterflow, and make a high-level safety.
- 4.Handle can be moved up to 25° to adjust water flow rate from closed position, hot and cold water controlled by swinging handle for 45° both right and left sides.
- 5. The burying depth of embedded body is between 2"(6cm)Min~3"(7.6cm)Max from the finished wall.