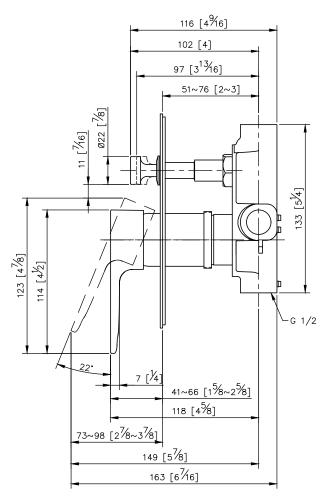

5.Handle can be moved up to 25° to adjust water flow rate from closed position, hot and cold water controlled by swinging handle for 45° both right and left sides.

6. The burying depth of embedded body is between 2"(6cm)Min~3"(7.6cm)Max from the finished wall.