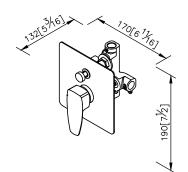

## Concealed Mixer Valve W/Diverter 6779-XY-80CP

1. The electrodeposited coatings have meet SC2 standard of ASTM. Products would have superior antioxidant abilities, long-term durability, and bright surfaces.

2.G1/2 inlet.

3. With replaceable check valve both behind hot and cold water 1/2" inlet. The valve can prevent counterflow, and make a high-level safety.

4. The faucet should be used at the water presure from 4 to 6 kg/cm^2.

5.Handle can be moved up to 25° to adjust water flow rate from closed position, hot and cold water controlled by swinging handle for 45° both right and left sides.

6. The burying depth of embedded body is between 2"(6cm)Min~3"(7.6cm)Max from the finished wall.