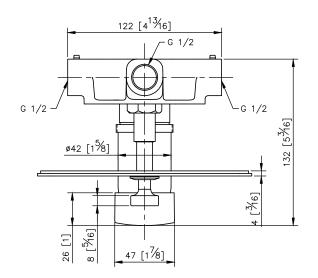

2.G1/2 inlet.

3. With replaceable check valve both behind hot and cold water 1/2" inlet. The valve can prevent counterflow, and make a high-level safety.

4. The faucet should be used at the water presure from 4 to 6 kg/cm^2.