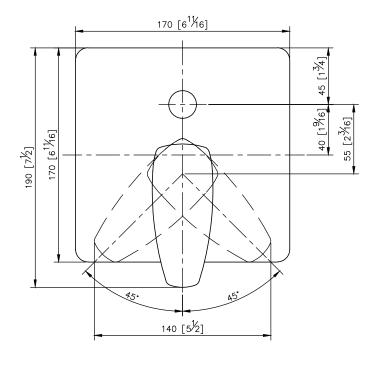

5.Handle can be moved up to 25° to adjust water flow rate from closed position, hot and cold water controlled by swinging handle for 45° both right and left sides.

6. The burying depth of embedded body is between 2"(6cm)Min~3"(7.6cm)Max from the finished wall.