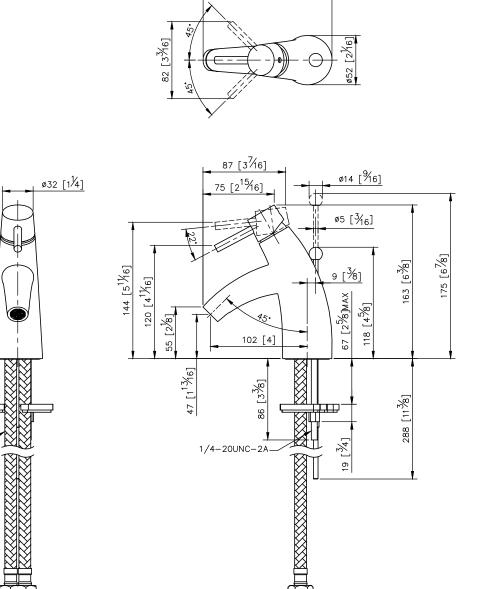

unit: mm[inch]

## Basin Faucet 6780-90-81CP

- 1.Ceramic valve with CERAMTEC ceramic disc / (Germany)
- 2.Handle can be moved up to 22° to adjust water flow from closed position; hot and cold water controlled by swinging handle for 45° both right and left sides.
- 3.Stainless steel braided hose with SANTOPRENE tube (meets NSF approval), can stand15Kg/cm2 water pressure and 120°C heat.
- 4.Stainless steel braided hose with M10 x 1.0mm (Male thread connect to faucet body) and 1/2"-14NPSM (Female thread connect to water supply system).

136 [5<sup>3</sup>/8]

- 5.Brass with Chrome plated meets ASTM-SC2 standard; 5 years guarantee.
- 6.Casting material meets ISO CuZn40Pb Standard
- 7. Handle material meets JIS 3771 Standard

L: 450 [17<sup>1</sup>/<sub>16</sub>]