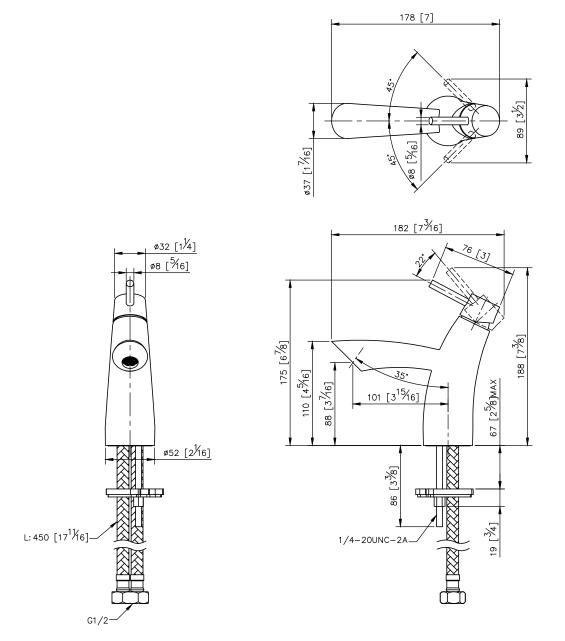

## Basin Faucet 6780-91-80CP

1.Ceramic valve with CERAMTEC ceramic disc / (Germany)

2.Handle can be moved up to 22° to adjust water flow from closed position; hot and cold water controlled by swinging handle for 45° both right and left sides.

3.Stainless steel braided hose with SANTOPRENE tube (meets NSF approval), can stand15Kg/cm2 water pressure and 120°C heat.

4.Stainless steel braided hose with M10 x 1.0mm (Male thread connect to faucet body) and 1/2"-14NPSM (Female thread connect to water supply system).

5.Brass with Chrome plated meets ASTM-SC2 standard.

6.Casting material meets ISO CuZn40Pb Standard

7.Handle material meets JIS 3771 Standard