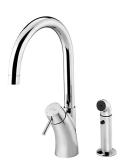

# Kitchen Faucet With Sprayer 6780-96-82CP

### **INTRODUCTION:**

Utilizing the simplify concept of Tai Chi motion, creating extraordinary look on the Tai Chi Series faucets. Featuring the Tai Chi notion of "soft against hard" through its soft cut of the faucet body and flow of water. Adding into faucet, the "Yin and Yang" aspect of Tai Chi, creating two types of faucets, the femininity and masculinity.