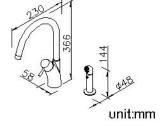

#### **DESCRIPTION:**

- 1.Ceramic valve with CERAMTEC disc/(Germany)
- 2.Brass with Chrome plated meets ASTM-SC2 standard.
- 3.Stainless steel braided hose with M10 x 1.0mm connect to faucet body and 1/2"-14NPSM connect to water supply system.
- 4.Stainless steel braided hose with SANTOPRENE tube(NSF approval), can stand 10 Kg/cm2 water pressure and 120°C heat.
- 5.Aerator with removable flow regulartor (2.2 GPM max.), end-user can take off it for larger water flow if necessary.
- 6. The optional check valve and flow restrictor could be added into the sprayer.
- 7.Shower hose with SANTOPRENE tube(NSF approval), can stand 10Kg/cm2 water pressure and 120°C heat.