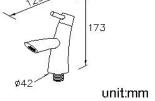

## Tai Chi

Sink Tap 6780-9C-80CP

### **DESCRIPTION:**

- 1. Ceramic cartridge from MARUWA.
- 2.Handle could be swung 45° for both sides
- 3.Brass with Chrome plated meets ASTM-SC2 standard.
- 4. Thread of body connector: 1/2-14 PF.
- 5.Aerator with removable flow restrictor (2.2 GPM max.), end-user can take off it for larger water flow if necessary.
- 6.Ceramic cartridge has well for sealing up the water, easy for rotating and long service life.