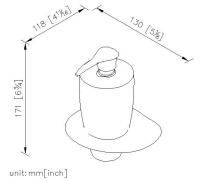

# Soap Dispenser 6781-25-80CP

# **DESCRIPTION:**

- 1.Brass of forging body meets JIS 3771 standard.
- 2. Premium metal construction for durability.
- 3. Finishes resist corrosion and tarnish.
- 4. Finish meets the standard of ASTM-SC2.
- 5. Curved shape and smooth surface help to reduce water stains.
- 6. Correctly installed product's loading is 2 kgf.
- 7. Transparent glass soap dispenser.
- 8.1.5cc for each dispense.
- 9.Capacity: 340ml.
- 10. Coordinates with other products in Ether collection.