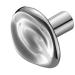

# Robe Hook 6781-51-80CP

### **DESCRIPTION:**

- 1.Brass of forging body meets JIS 3771 standard.
- 2. Premium metal construction for durability.
- 3. Justime finishes resist corrosion and tarnish.
- 4. Finish meets the standard of ASTM-SC2.
- 5. Curved shape and smooth surface help to reduce water stains.
- 6.Material of Screw: Stainless steel SUS 304.
- 7. Correctly installed product's loading is 5 kgf.
- 8. Coordinates with other products in Ether collection.