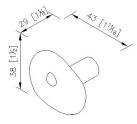

autiful designs. The overall design concept is based on the idea of ether - an unlimited medium filling all space. Smooth lines and soft characteristics signify the aura of ether, which moves like an ever-present ocean current. The unique design of ETHER breaks traditional ideals and established shapes, bringing this robe hook to a new artistic level.



### **DESCRIPTION:**

- 1.Brass of forging body meets JIS 3771 standard.
- 2. Premium metal construction for durability.
- 3. Justime finishes resist corrosion and tarnish.
- 4. Finish meets the standard of ASTM-SC2.
- 5. Curved shape and smooth surface help to reduce water stains.
- 6.Material of Screw: Stainless steel SUS 304.
- 7. Correctly installed product's loading is 5 kgf.
- 8. Coordinates with other products in Ether collection.



Certifictaion: unit: mm[inch]

## **Fixing Kits:**

Plastic Anchors\*1 SUS 304 Stainless Steel Screws\*1

### **AWARD:**