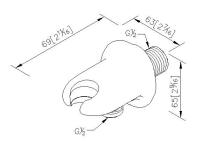

## Hand Shower Holder W/Supply Elbow 6781-DC-81CP

## **DESCRIPTION:**

Brass of forging body meets JIS 3771 standard.
Premium metal construction for durability.
Justime finishes resist corrosion and tarnish.
Finish meets the standard of ASTM-SC2

5.Thread G1/2".

**Certifictaion:** 

Fixing Kits:

1.N/A

AWARD:

unit:mm[inch]