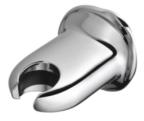

## Hand Shower Holder W/Supply Elbow 6781-DC-81CP

## **DESCRIPTION:**

Brass of forging body meets JIS 3771 standard.
Premium metal construction for durability.
Justime finishes resist corrosion and tarnish.
Finish meets the standard of ASTM-SC2

5.Thread G1/2".