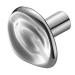

# Drawer Handle 6781-K0-80CP

## **DESCRIPTION:**

- 1.Brass of forging body meets JIS 3771 standard
- 2. Premium metal construction for durability
- 3. Justime finishes resist corrosion and tarnish
- 4. Finish meets the standard of ASTM-SC2
- 5. Curved shape and smooth surface help to reduce water stains
- 6. Coordinates with other products in Ether collection