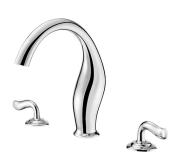

## INTRODUCTION:

ETHER bathtub mixer breaks the image of traditional faucet with smooth lines and dim imagine making the bathtub mixer to be not only an appliance but also an artwork.

Overall concept of ETHER Series Faucet is based on the idea of illimitable space outside of sky, and it has also been mentioned by philosophers of Greek and China Taoism. The smooth lines and dim imagine are like aurora on ether and current in deep ocean. The unique design of ETHER breaks so-called shape and brings faucet to artistic decoration level.

**DESCRIPTION:** 

users. Moreover, the smooth lines will protect users from any accidental injure.

2.Swiveling design maintains complete shape and decreases seams where are easily soiled.

- 3.Product provide the easy installation with considerate design. 4.Swiveling spout has testedup to 50,000 turns test.
- 5.Ceramic valve with CERAMTEC ceramic disc / (Germany).