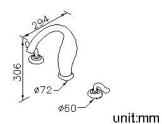

**DESCRIPTION:** 

users. Moreover, the smooth lines will protect users from any accidental injure.

2.Swiveling design maintains complete shape and decreases seams where are easily soiled.

- 3.Product provide the easy installation with considerate design. 4.Swiveling spout has testedup to 50,000 turns test.
- 5.Ceramic valve with CERAMTEC ceramic disc / (Germany).

6.Stainless steel braided hose with SANTOPRENE tube (meets NSF approval), can stand15Kg/cm2 water pressure and 120°C heat.

- 7.Casting material meets ISO CuZn40Pb Standard.
- 8.Brass with Chrome plated meets ASTM-SC2 standard.
- 9.Handle material meets JIS 3771 Standard.