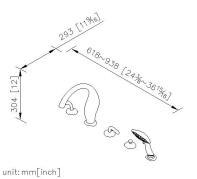

## **Ether**

Bathtub Faucet 6781-M2-80CP

## **DESCRIPTION:**

- 1.Brass with Chrome plated meets ASTM-SC2 standard.
- 2. Handle material meets JIS 3771 Standard.
- 3.Stainless steel braided hose with SANTOPRENE tube meets NSF approval, can stand 15Kg/cm2 water pressure and 120°C heat.
- 4. Swiveling spout has tested up to 50,000 turns test.
- 5. Swiveling design not only maintains complete shape, but decreases the accumulated filth.
- 6. The smooth shape and lines could increase the gradation of vision and will protect users from any accidental injure.
- 7. Hand shower has five functions to use.

# **Fixing Kits:**

1.N/A