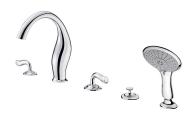

## **Ether**

Bathtub Faucet 6781-M2-80CP

#### **INTRODUCTION:**

ETHER bathtub mixer breaks the image of traditional faucet with smooth lines and dim imagine making the bathtub mixer to be not only an appliance but also an artwork.

Overall concept of ETHER Series Faucet is based on the idea of illimitable space outside of sky, and it has also been mentioned by philosophers of Greek and China Taoism. The smooth lines and dim imagine are like aurora on ether and current in deep ocean. The unique design of ETHER breaks so-called shape and brings faucet to artistic decoration level.

## **DESCRIPTION:**

- 1.Brass with Chrome plated meets ASTM-SC2 standard.
- 2. Handle material meets JIS 3771 Standard.
- 3.Stainless steel braided hose with SANTOPRENE tube meets NSF approval, can stand 15Kg/cm2 water pressure and 120°C heat.
- 4. Swiveling spout has tested up to 50,000 turns test.
- 5. Swiveling design not only maintains complete shape, but decreases the accumulated filth.
- 6. The smooth shape and lines could increase the gradation of vision and will protect users from any accidental injure.
- 7. Hand shower has five functions to use.