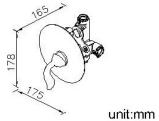

### **DESCRIPTION:**

- 1.The electrodeposited coatings have meet SC2 standard of ASTM. Products would have superior antioxidant abilities, long-term durability, and bright surfaces.
- 2. With replaceable check valve both behind hot and cold water 1/2" inlet. The valve can prevent counterflow, and make a high-level safety.
- 3. Handle can be moved up to 25° to adjust water flow rate from closed position, hot and cold water controlled by swinging handle for 45° both right and left sides.
- 4.The burying depth of embedded body is between 2"(6cm)Min~3"(7.6cm)Max from the finished wall.