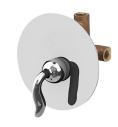

## Concealed Mixer Valve W/Check Valve 6781-XP-80CP

## **DESCRIPTION:**

- 1.The electrodeposited coatings have meet SC2 standard of ASTM. Products would have superior antioxidant abilities, long-term durability, and bright surfaces.
- 2. With replaceable check valve both behind hot and cold water 1/2" inlet. The valve can prevent counterflow, and make a high-level safety.
- 3. Handle can be moved up to 25° to adjust water flow rate from closed position, hot and cold water controlled by swinging handle for 45° both right and left sides.
- 4.The burying depth of embedded body is between 2"(6cm)Min~3"(7.6cm)Max from the finished wall.