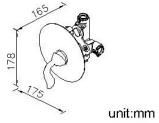

## **DESCRIPTION:**

- 1.The electrodeposited coatings have meet SC2 standard of ASTM. Products would have superior antioxidant abilities, long-term durability, and bright surfaces.
- 2. With replaceable check valve both behind hot and cold water 1/2" inlet. The valve can prevent counterflow, and make a high-level safety.
- 3. Handle can be moved up to 25° to adjust water flow rate from closed position, hot and cold water controlled by swinging handle for 45° both right and left sides.
- 4.The burying depth of embedded body is between 2"(6cm)Min~3"(7.6cm)Max from the finished wall.