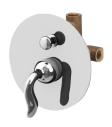

## **Ether**

Concealed Mixer Valve W/Diverter 6781-XW-80CP

#### **DESCRIPTION:**

Using the C-ring provided if the water pressure under 1kgf/cm2/(14.2PSI)? SC2 standard of ASTM G1/2 inlet.

With replaceable check valve both behind hot and cold water 1/2" inlet.

The faucet should be used at the water presure from 1 to 4 kg/cm^2.

Handle can be moved up to 25° to adjust water flow rate from closed position, hot and cold water controlled by swinging handle for 45° both right and left sides.

The burying depth of embedded body is between 2"(6cm)Min~3"(7.6cm)Max from the finished wall.